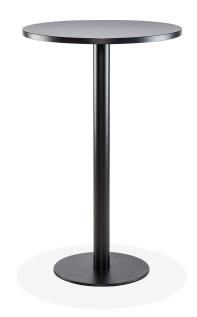

## Luca hightable

| Art.No.   | 60861          |
|-----------|----------------|
| Height    | 110 cm         |
| Diameter  | 70 cm          |
| Color     | black          |
| Frame     | powder coated  |
| Table top | laminated wood |