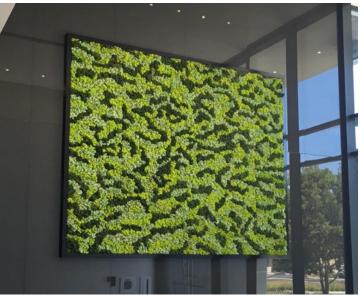

#### What is fairmoos?

Our fairmoos elements are made of a natural, **sustainably harvested lichen** called Cladonia Stellaris, which is preserved using a stabilization procedure and dyed in three different shades of green using non-toxic dyes. This creates a completely **eco-friendly material**.

#### At a glance

- natural, sustainably harvested lichen
- ø other plant surfaces available
- 3 different shades of green
- // elements measuring 60 x 80 cm
- // logo or lettering can be integrated
- # easy installation
- // lasts several years
- does not attract dust