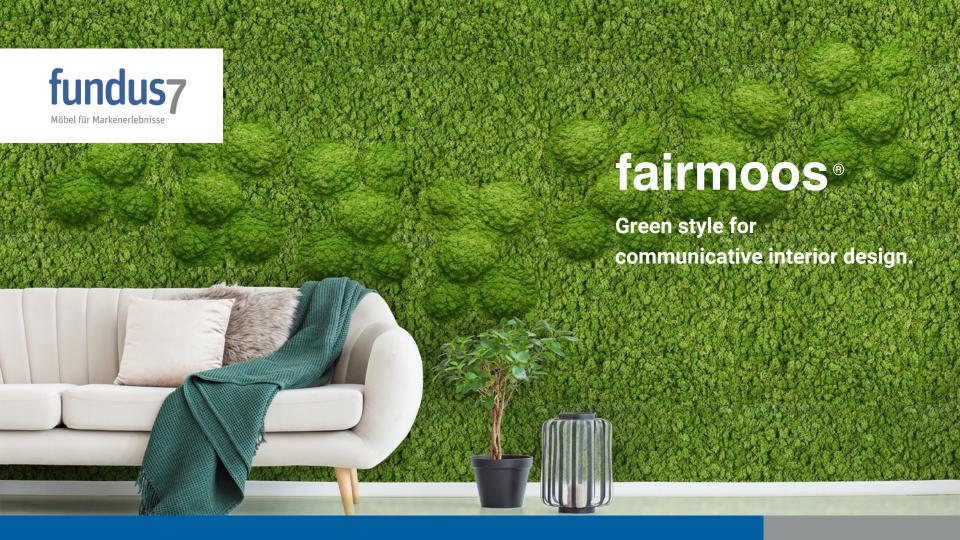

#### Enjoy a natural view!

Bring the **peace and quiet of nature** into your spaces **with fairmoos** moss wall elements. These **unique design objects** are a stylish and harmonious solution for a wide range of purposes. Walls are just the beginning.

#### What is fairmoos?

Our fairmoos elements are made of a natural, **sustainably harvested lichen** called Cladonia Stellaris, which is preserved using a stabilization procedure and dyed in three different shades of green using non-toxic dyes. This creates a completely **eco-friendly material**.

#### At a glance

- natural, sustainably harvested lichen
- ø other plant surfaces available
- 3 different shades of green
- // elements measuring 60 x 80 cm
- // logo or lettering can be integrated
- # easy installation
- // lasts several years
- does not attract dust