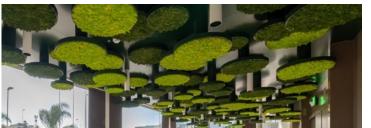

#### How do I install fairmoos?

Installation is very simple: Each element is made of 2 mm thick PCV, typically measuring **60 x 80 cm**, and can be glued or screwed in place. fairmoos can be mounted on **any wall or ceiling** with ease.

## Inspiration

We look forward to hearing from you:

info@fundus7.de
+49 211 737768-0

fundus7 GmbH Am Trippelsberg 100 40589 Düsseldorf, Germany