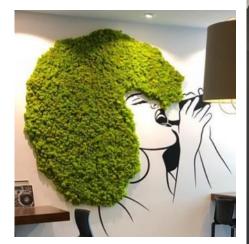

#### Enjoy a natural view!

Bring the **peace and quiet of nature** into your spaces **with fairmoos** moss wall elements. These **unique design objects** are a stylish and harmonious solution for a wide range of purposes. Walls are just the beginning.

#### What is fairmoos?

Our fairmoos elements are made of a natural, **sustainably harvested lichen** called Cladonia Stellaris, which is preserved using a stabilization procedure and dyed in three different shades of green using non-toxic dyes. This creates a completely **eco-friendly material**.

#### How do I install fairmoos?

Installation is very simple: Each element is made of 2 mm thick PCV, typically measuring **60 x 80 cm**, and can be glued or screwed in place. fairmoos can be mounted on **any wall or ceiling** with ease.