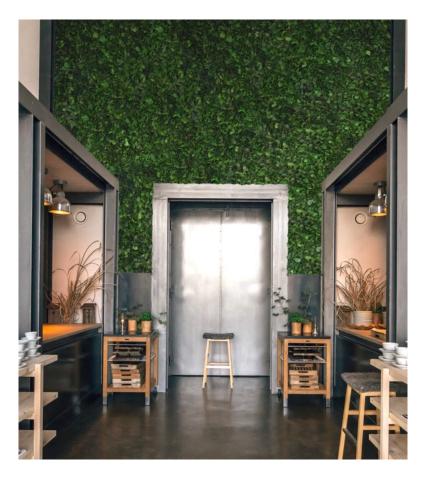

#### Enjoy a natural view!

Bring the **peace and quiet of nature** into your spaces **with fairmoos** moss wall elements. These **unique design objects** are a stylish and harmonious solution for a wide range of purposes. Walls are just the beginning.

#### How do I install fairmoos?

Installation is very simple: Each element is made of 2 mm thick PCV, typically measuring **60 x 80 cm**, and can be glued or screwed in place. fairmoos can be mounted on **any wall or ceiling** with ease.